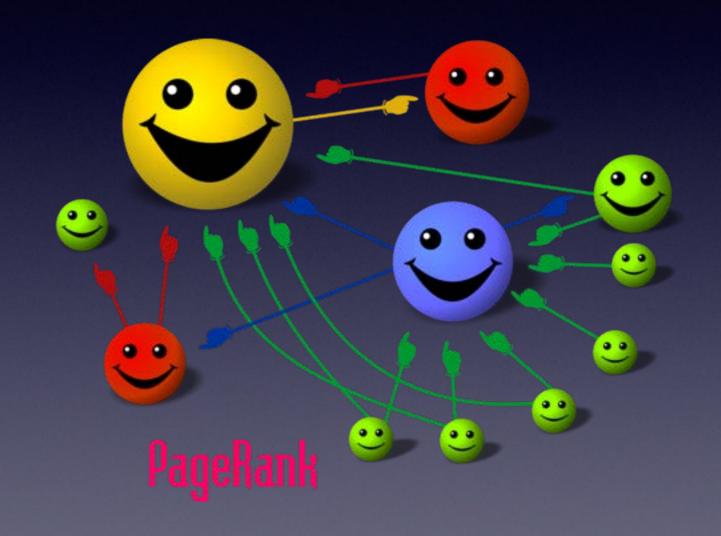

# Page Rank

Ranking algorithm of Larry Page

# PageRank

- also know as...
  - Link Importance
  - Link Popularity
  - Link Equity

### PageRank

- Define the weighting of an URL
- Voted by inbound links (backlinks)
- Google assign 0 10 to a webpage

## High PageRank

- Have a lots of low PageRank backlinks
- Have some high PageRank backlinks