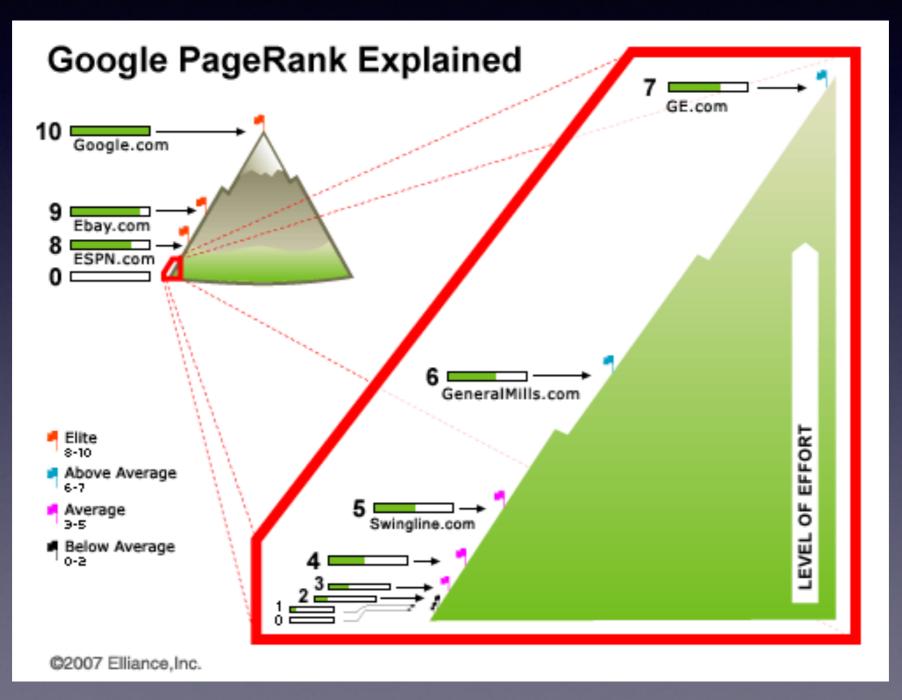

### PageRank

- Define the weighting of an URL
- Voted by inbound links (backlinks)
- Google assign 0 10 to a webpage

## High PageRank

- Have a lots of low PageRank backlinks
- Have some high PageRank backlinks

# Difficult to get high PageRank

### High PageRank ≠ Rank High