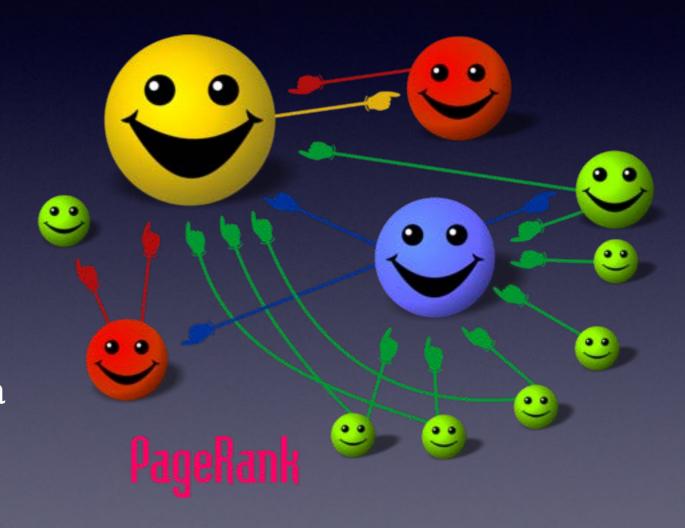

# Page Rank

Ranking algorithm of Larry Page

# PageRank

- also know as...
  - Link Importance
  - Link Popularity
  - Link Equity

### PageRank

- Define the weighting of an URL
- Voted by inbound links (backlinks)
- Google assign 0 10 to a webpage

## High PageRank

- Have a lots of low PageRank backlinks
- Have some high PageRank backlinks