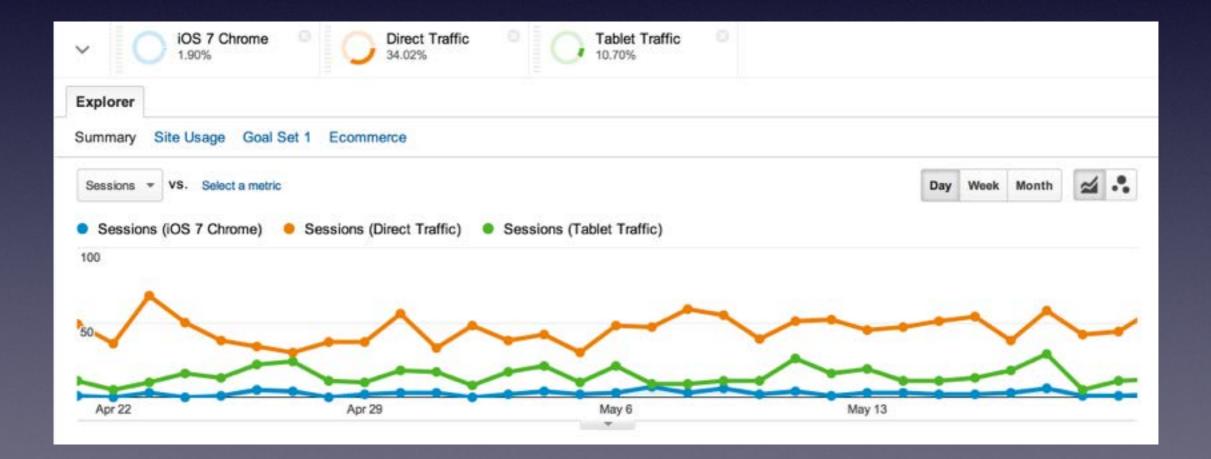

5 1,385 1,385 1,385 1,385 1,385 1,385 1,385 1,385 1,385 1,385 1,385 1,385 1,385 1,385 1,385 1,385 1,385 1,385 1,385 1,385 1,385 1,385 1,385 1,385 1,385 1,385 1,385 1,385 1,385 1,385 1,385 1,385 1,385 1,385 1,385 1,385 1,385 1,385 1,385 1,385 1,385 1,385 1,385 1,385 1,385 1,385 1,385 1,385 1,385 1,385 1,385 1,385 1,385 1,385 1,385 1,385 1,385 1,385 1,385 1,385 1,385 1,385 1,385 1,385 1,385 1,385 1,385 1,385 1,385 1,385 1,385 1,385 1,385 1,385 1,385 1,385 1,385 1,385 1,385 1,385 1,385 1,385 1,385 1,385 1,385 1,385 1,385 1,385 1,385 1,385 1,385 1,385 1,385 1,385 1,385 1,385 1,385 1,385 1,385 1,385 1,385 1,385 1,385 1,385 1,385 1,385 1,385 1,385 1,385 1,385 1,385 1,385 1,385 1,385 1,385 1,385 1,385 1,385 1,385 1,385 1,385 1,385 1,385 1,385 1,385 1,385 1,385 1,385 1,385 |

# Advanced Segments



### Users Flow



## Acquisition



# Paid / Organic Search

|     |                           | Acquisition                        |                                          |                                           | Behavior                                 |                                       |                                                | Conversions                         |                               |                                                |
|-----|---------------------------|------------------------------------|------------------------------------------|-------------------------------------------|------------------------------------------|---------------------------------------|------------------------------------------------|-----------------------------------