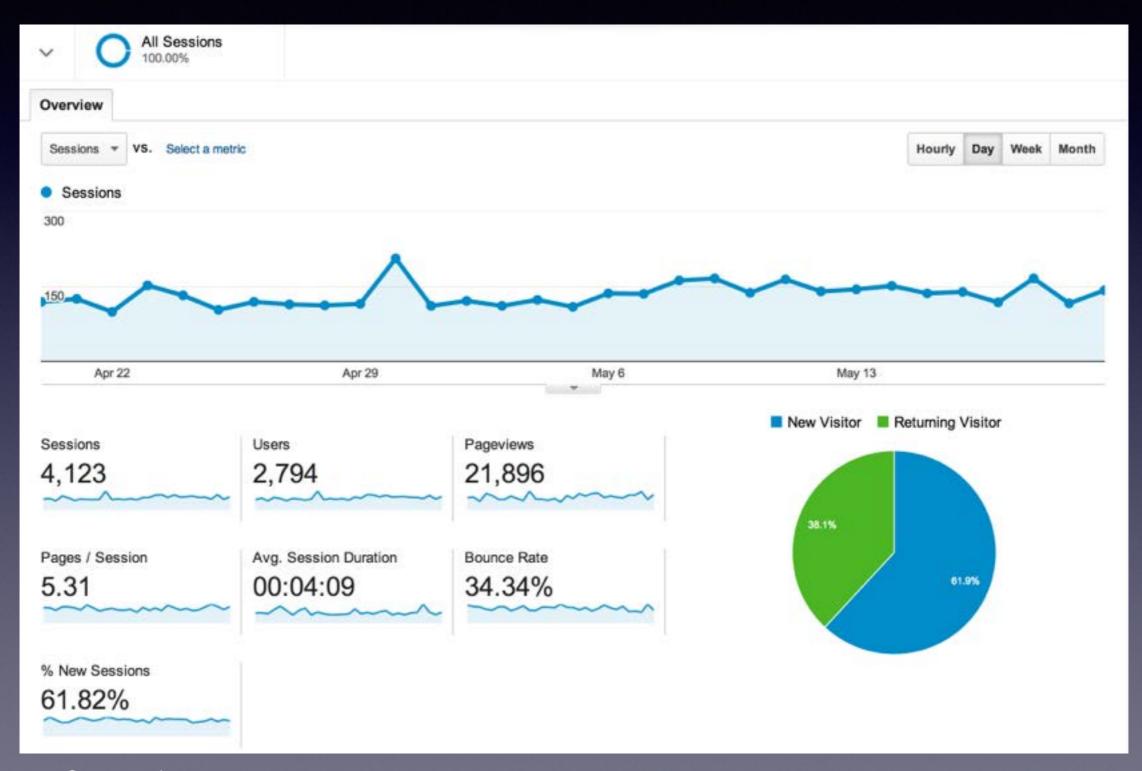

## Audience Overview

## Analytics Terms

- Visits
- Pages / Visit
- % New Visits
- Unique Visitors
- Avg.Visit Duration
- Pageviews
- Bounce Rate

- Demographics
  - Language
  - Location
- Traffic Source
- Conversion
- Goal
- Funnels