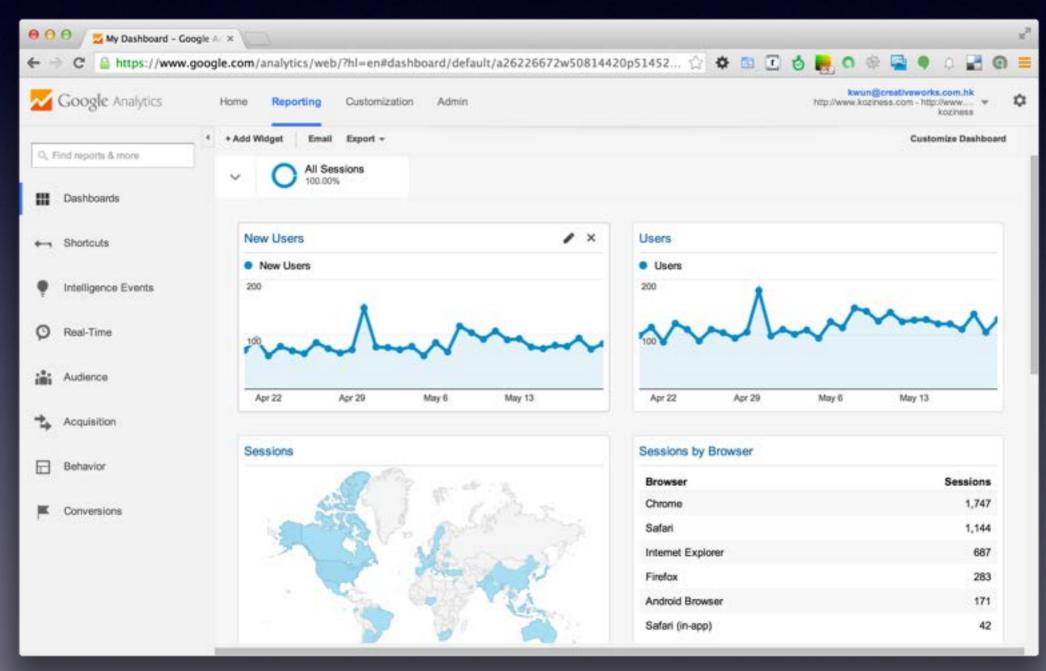

# Google Analytics

#### http://www.google.com/analytics/

# Google Analytics

- Data Reporting
- Content Analytics
- Conversion Tracking
- Social Report
- Advertising Analytics

## Analytics Terms

- Visits
- Pages / Visit
- % New Visits
- Unique Visitors
- Avg.Visit Duration
- Pageviews
- Bounce Rate

- Demographics
  - Language
  - Location
- Traffic Source
- Conversion
- Goal
- Funnels