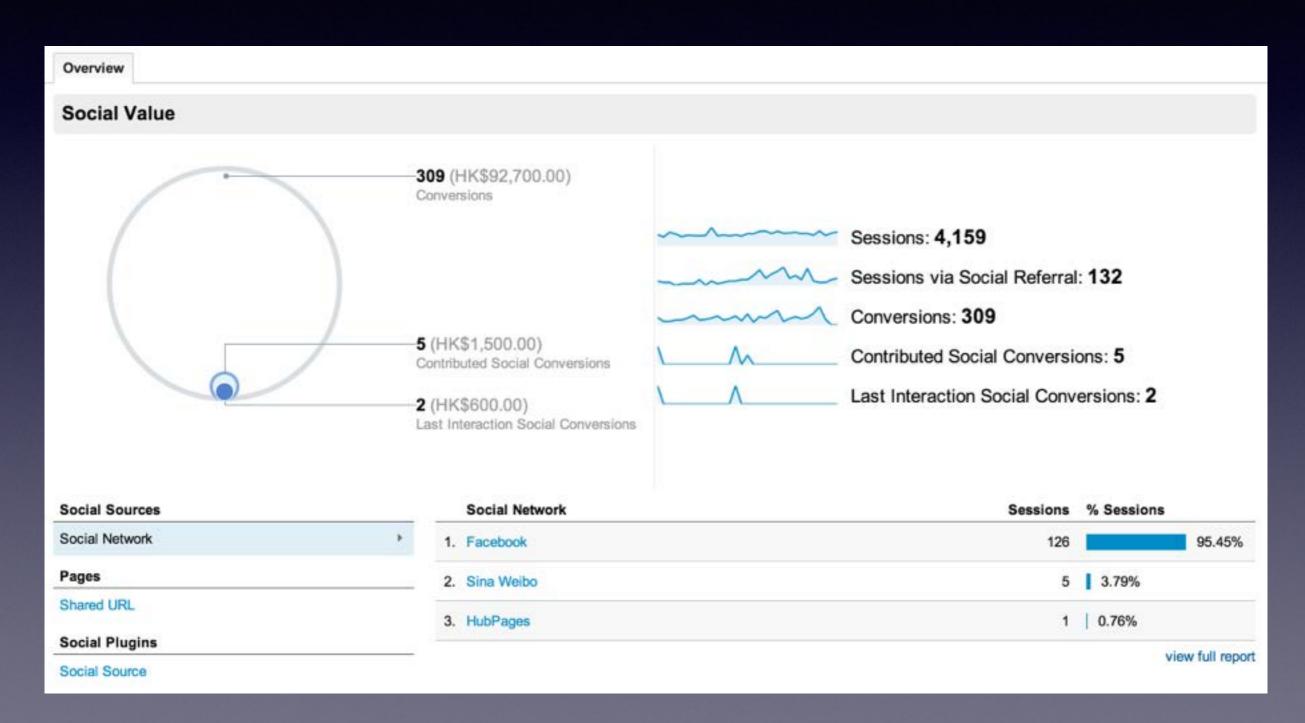

| 0.00%                              |
| 7. victoria secret 香水       | <b>70</b> (1.89%)                           | 0 (0.00%)                       | 1.0                            | 0.00%                              |
| 8. smart casual 女 interview | <b>60</b> (1.62%)                           | 5 (2.54%)                       | 1.1                            | 8.33%                              |
| 9. race wong                | <b>50</b> (1.35%)                           | 0 (0.00%)                       | 7.3                            | 0.00%                              |
| 10. smart casual 面試         | <b>50</b> (1.35%)                           | 5 (2.54%)                       | 2.8                            | 10.00%                             |

#### Social



# Pages

| P   | age 🤉                                                    | Pageviews 🤋 🤟                                  | Unique<br>Pageviews                 | Avg. Time on Page                         | Entrances ?                         | Bounce Rate                           | % Exit 🕐                              | Page Value                              |
|-----|----------------------------------------------------------|------------------------------------------------|-------------------------------------|-------------------------------------------|-------------------------------------|---------------------------------------|---------------------------------------|-----------------------------------------|
|     |                                                          | <b>1,0