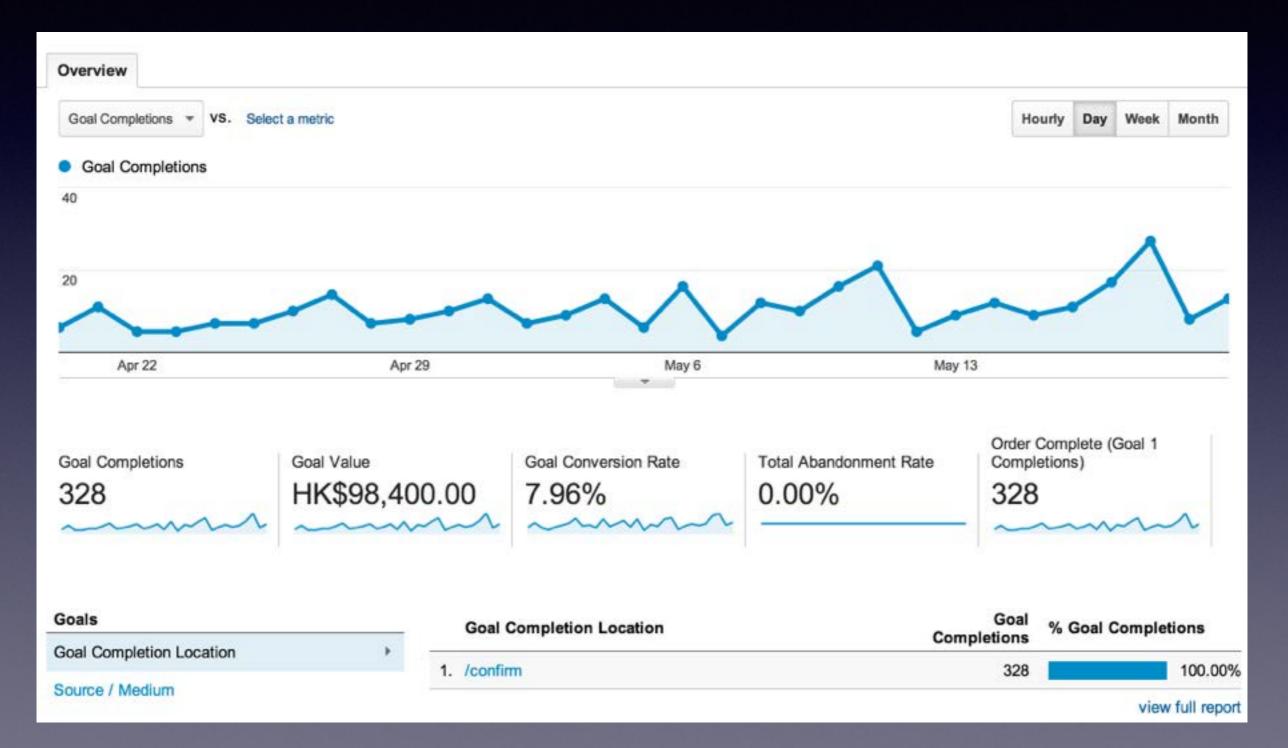

#### Conversion

#### Goals

| Goal set             | up Edit                    |                                                                                                                                                      |
|----------------------|----------------------------|------------------------------------------------------------------------------------------------------------------------------------------------------|
| Custom               |                            |                                                                                                                                                      |
| Goal des             | cription                   | Edit                                                                                                                                                 |
|                      | er Complete<br>Destination |                                                                                                                                                      |
| Goal det             | ails                       |                                                                                                                                                      |
| Destinatio           | n                          |                                                                                                                                                      |
| Begins with          | ✓ /confi                   | m Case sensitive                                                                                                                                     |
| Value OPT            | 300                        | HK\$HKD                                                                                                                                              |
|                      |                            | he conversion. Learn more about Goal Values. For a transaction, leave this blank and use Ecommerce Revenue. Learn more about Ecommerce Transactions. |
| Funnel OP            | TIONAL                     |                                                                                                                                                      |
| Off                  |                            |                                                                                                                                                      |
| Specify a p<br>Goal. | ath you expec              | traffic to take towards the destination. Use it to analyze the entrance and exit points that impact your                                             |
| Verify this          | Goal Sec                   | how often this Goal would have converted based on your data from the past 7 days.                                                                    |
|                      | Solar See                  |                                                                                                                                                      |