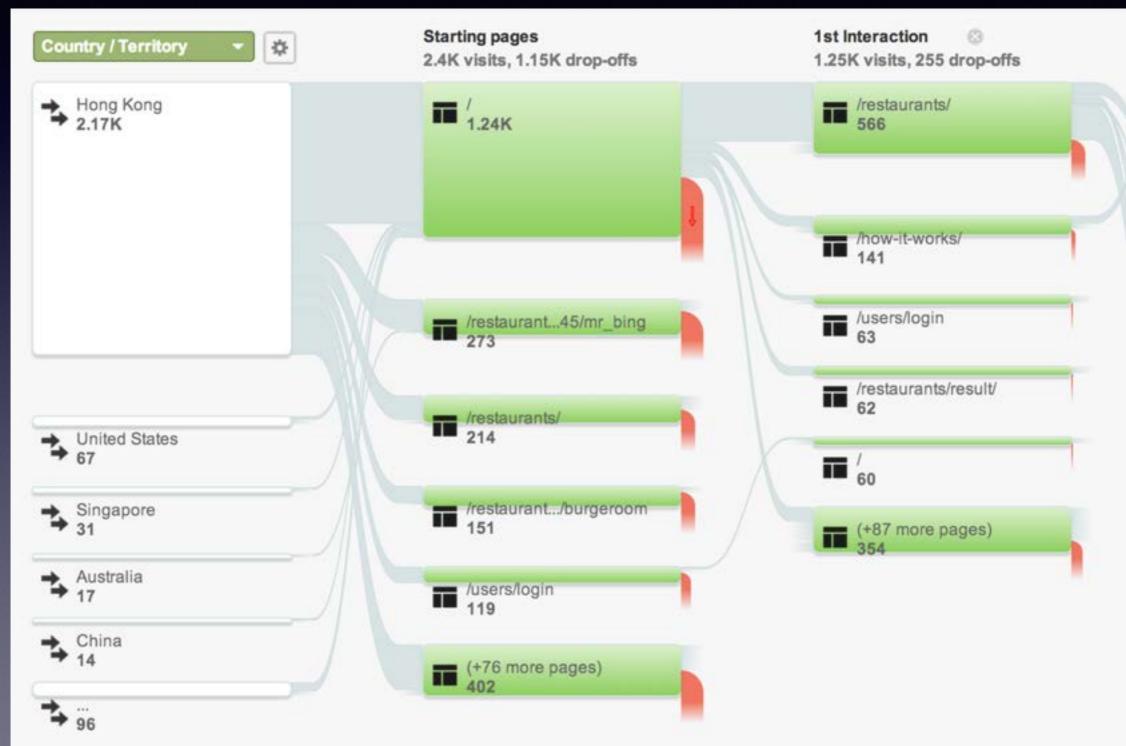

5 1,385 1,385 1,385 1,385 1,385 1,385 1,385 1,385 1,385 1,385 1,385 1,385 1,385 1,385 1,385 1,385 1,385 1,385 1,385 1,385 1,385 1,385 1,385 1,385 1,385 1,385 1,385 1,385 1,385 1,385 1,385 1,385 1,385 1,385 1,385 1,385 1,385 1,385 1,385 1,385 1,385 1,385 1,385 1,385 1,385 1,385 1,385 1,385 1,385 1,385 1,385 1,385 1,385 1,385 1,385 1,385 1,385 1,385 1,385 1,385 1,385 1,385 1,385 1,385 1,385 1,385 1,385 1,385 1,385 1,385 1,385 1,385 1,385 1,385 1,385 1,385 1,385 1,385 1,385 1,385 1,385 1,385 1,385 1,385 1,385 1,385 1,385 1,385 1,385 1,385 1,385 1,385 1,385 1,385 1,385 1,385 1,385 1,385 1,385 1,385 1,385 1,385 1,385 1,385 1,385 1,385 1,385 1,385 1,385 1,385 1,385 1,385 1,385 1,385 1,385 1,385 1,385 1,385 1,385 1,385 1,385 1,385 1,385 1,385 1,385 1,385 |

# Advanced Segments



### Users Flow



## Acquisition



# Paid / Organic Search

|     |                           | Acquisition                        |                                          |                                           | Behavior                                 |                                       |                                                | Conversions                         |                               |                                                |
|-----|---------------------------|------------------------------------|------------------------------------------|-------------------------------------------|------------------------------------------|---------------------------------------|------------------------------------------------|-------------------------------------|---------------