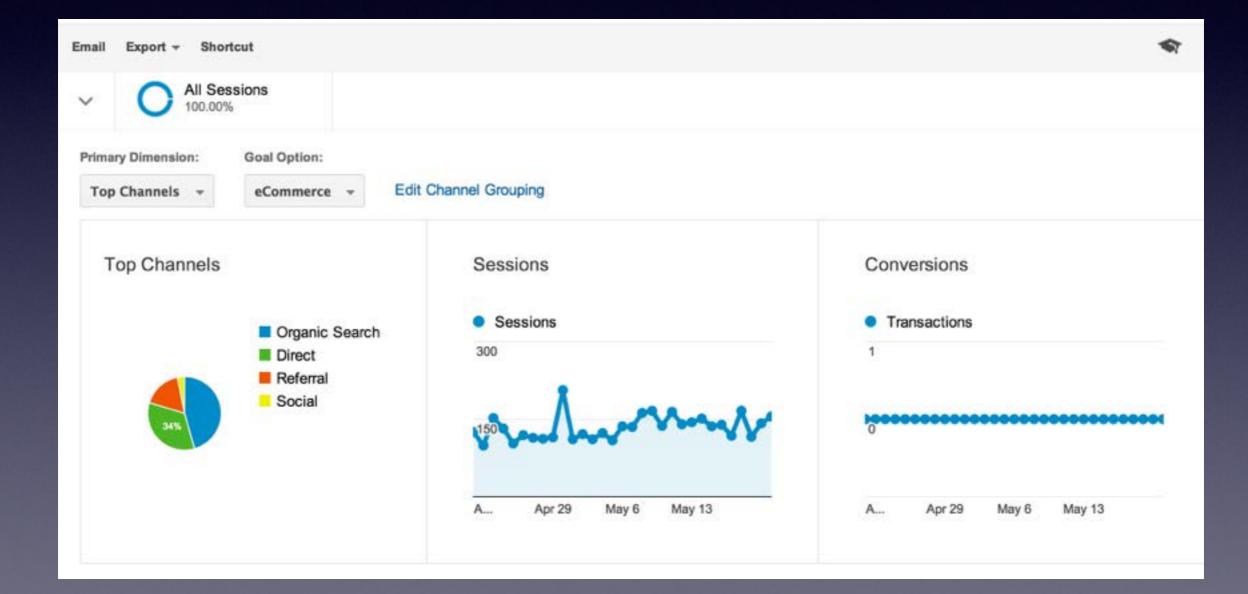

5 1,385 1,385 1,385 1,385 1,385 1,385 1,385 1,385 1,385 1,385 1,385 1,385 1,385 1,385 1,385 1,385 1,385 1,385 1,385 1,385 1,385 1,385 1,385 1,385 1,385 1,385 1,385 1,385 1,385 1,385 1,385 1,385 1,385 1,385 1,385 1,385 1,385 1,385 1,385 1,385 1,385 1,385 1,385 1,385 1,385 1,385 1,385 1,385 1,385 1,385 1,385 1,385 1,385 1,385 1,385 1,385 1,385 1,385 1,385 1,385 1,385 1,385 1,385 1,385 1,385 1,385 1,385 1,385 1,385 1,385 1,385 1,385 1,385 1,385 1,385 1,385 1,385 1,385 1,385 1,385 1,385 1,385 1,385 1,385 1,385 1,385 1,385 1,385 1,385 1,385 1,385 1,385 1,385 1,385 1,385 1,385 1,385 1,385 1,385 1,385 1,385 1,385 1,385 1,385 1,385 1,385 1,385 1,385 1,385 1,385 1,385 1,385 1,385 1,385 1,385 1,385 1,385 1,385 1,385 1,385 1,385 1,385 1,385 |

# Advanced Segments



### Users Flow



## Acquisition



# Paid / Organic Search

|     |                           | Acquisition                        |                                          |                                           | Behavior                                 |                                       |                                                | Conversions                         |                               |                                                |
|-----|---------------------------|------------------------------------|------------------------------------------|-------------------------------------------|------------------------------------------|---------------------------------------|------------------------------------------------|-------------------------------------|-------------------------------|-